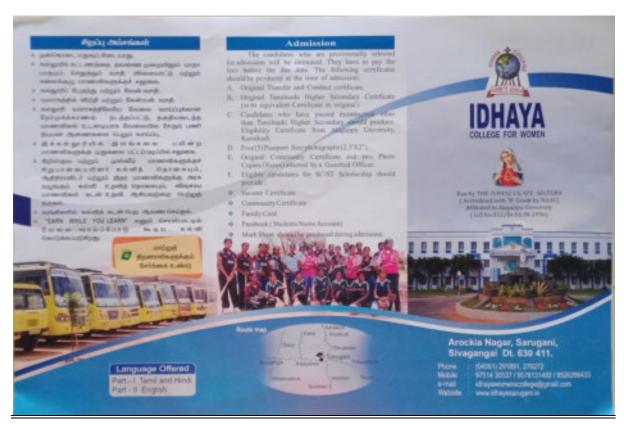

#### IDHAYA COLLEGE FOR WOMEN

( Accredited by NAAC with "A" Grade (CGPA:3.15) & ISO 9001:2015 Certified Institution) (Recognized by UGC with 2(f) & 12(B), Affiliated to Alagappa (Iniversity, Karaikudi)

#### **INFORMATION BROUCHER** (2021-2022)