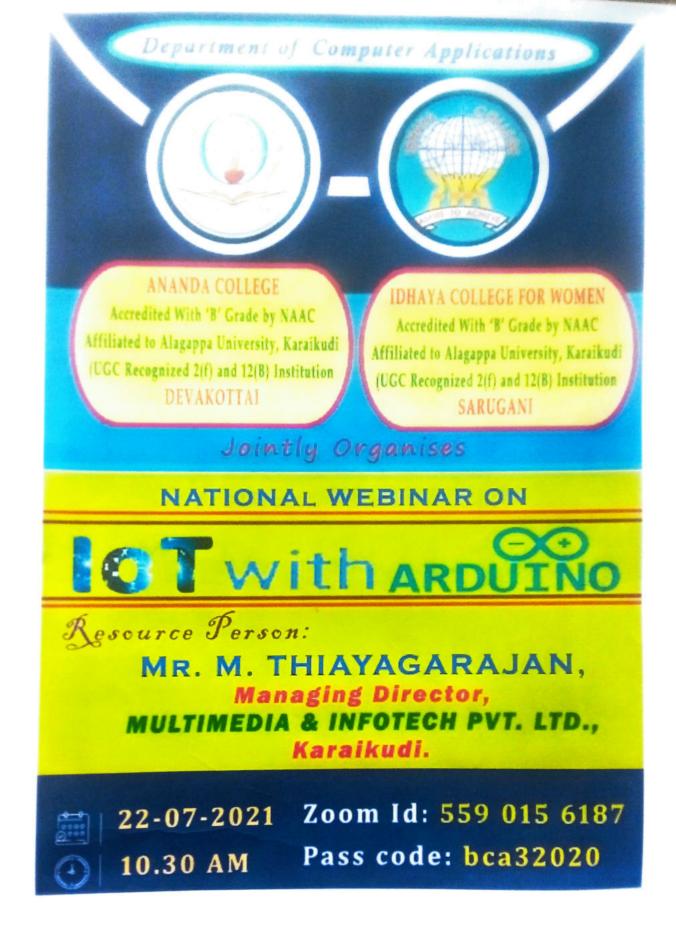

## NATIONAL WEBINAR

Date : 12.06.2021

Venue : Zoom Meet

Topic : Entrepreneurial Opportunities- A Way Forward

# Resource Person: Dr.E.Bhaskaran, Joint Director, EDII-TN, MSME Department, Chennai.

## Beneficiaries : 180

Department of Commerce, organized One Day National level Webinar on "Entrepreneurial Opportunities- A Way Forward" on 12<sup>th</sup> June 2021. The National Webinar started with the blessings of God almighty through prayer by Mr.S.Mercy, Assistant Professor. Dr.S.Selvarani, Head & Associate Professor welcomed the gathering and Our Principal Rev.Dr.Sr.C.Jothimary felicitated the webinar. Mrs.R.Jayanthi Assistant Professor gave the brief introduction about our chief guest Dr.E.Bhaskaran, Joint Director, Entrepreneurship Development and Innovation Institute of Tamilnadu, MSME Department, Chennai. He delivered an insightful and inspiring webinar session.