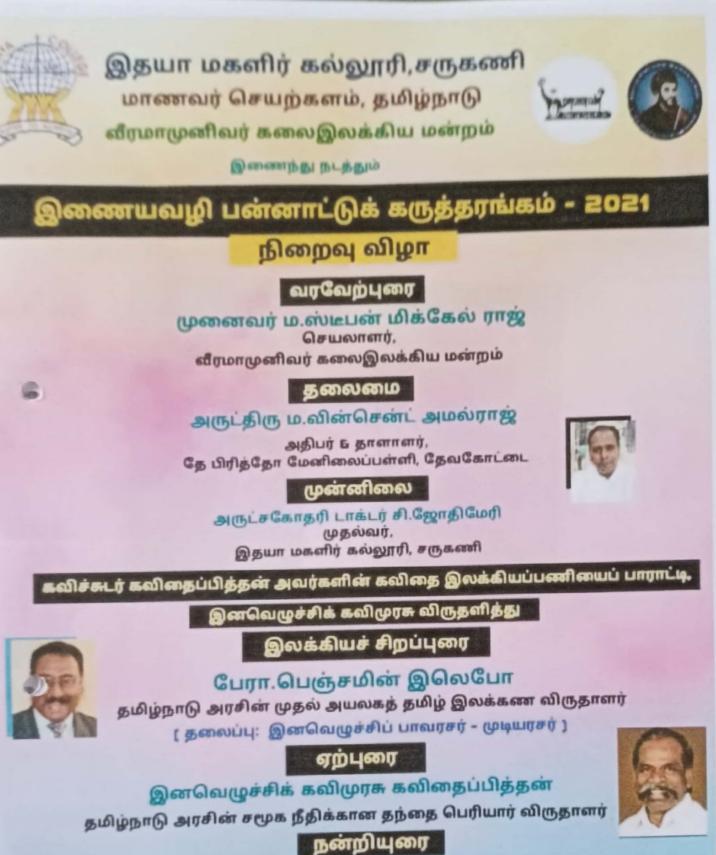

### VIRTUAL INTERNATIONAL CONFERENCE

Date : 07.11.2021

Topic : Virtual International Conference on Disciplinary Innovations in

**Education, Commerce and Management Research** 

Place : Google Meet

#### No of Beneficiaries: 100

Our Department was organised one day International Conference on 7<sup>th</sup> November 2021. It was started with Thamizh Thai Vazhthu. Welcome address delivered by Dr. Subathra Chelladurai, Founder President, Cape Forum – You Trust, Assistant Professor of Commerce & Research Supervisor Poineer Kumaraswamy College, Nagercoil. Dr.D.Kumaresan, Chief Advisor, Cape Forum – You Trust, Professor and Director, Department of commerce, KSR College of Arts and science for Women Tiruchengode was gave the inaugural Address. Rev. Dr.Sr.C.Jothimary Chairman & Principal, Idhaya College for Women, Sarugani was expressed Presidential Address. The Chief Guest of this Conference was Dr. Andi Asrifan, Assistant Professor, Universitas Muhammadiyah Sidenreng Rappang, Indonesia and followed by the chief guest address Dr. Muthmainnah, Assistant Professor, Universitas Al Asyariah Mandar, Indonesia was delivered Special Address.

International Speakers Session

There are 7 International experts were decorated this conference in very effectively.

Luis Miguel Cardoso, Department of Language and Communication Sciences, Polytechnic Institute of Portalegre and Centre for comparative studies, University of Lisbon, Portugal was delivered on the topic of "Science and Technology in Higher Education".

### **Technical Session**

Technical Session was started at 12.30 pm chaired by Dr.R.Nageswari, Head& Associate Professor, Department of Economics, Seethalakshmi Achi College for Women, Pallathur and Moderated by Dr. Subathra Chelladurai, Cape Forum – You Trust, Tamilnadu. Nearly 15 Presenters in Different location presented their papers and shared their unique ideas.