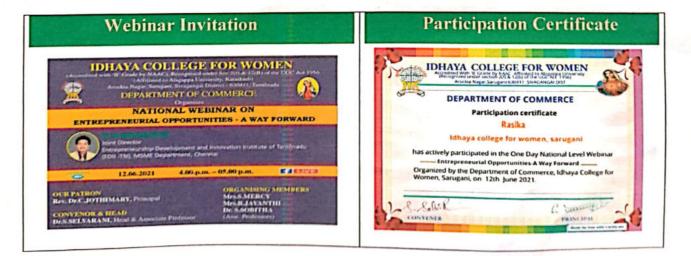

## NATIONAL WEBINAR

Date : 12.06.2021

Venue : Zoom Meet

Topic : Entrepreneurial Opportunities- A Way Forward

# Resource Person: Dr.E.Bhaskaran, Joint Director, EDII-TN, MSME Department, Chennai.

## Beneficiaries : 180

Department of Commerce, organized One Day National level Webinar on "Entrepreneurial Opportunities- A Way Forward" on 12<sup>th</sup> June 2021. The National Webinar started with the blessings of God almighty through prayer by Mr.S.Mercy, Assistant Professor. Dr.S.Selvarani, Head & Associate Professor welcomed the gathering and Our Principal Rev.Dr.Sr.C.Jothimary felicitated the webinar. Mrs.R.Jayanthi Assistant Professor gave the brief introduction about our chief guest Dr.E.Bhaskaran, Joint Director, Entrepreneurship Development and Innovation Institute of Tamilnadu, MSME Department, Chennai. He delivered an insightful and inspiring webinar session.