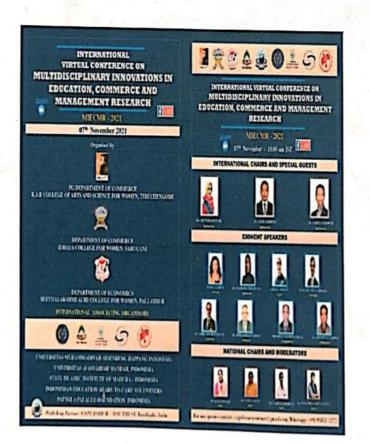

International Speakers Session

There are 7 International experts were decorated this conference in very effectively.

Luis Miguel Cardoso, Department of Language and Communication Sciences, Polytechnic Institute of Portalegre and Centre for comparative studies, University of Lisbon, Portugal was delivered on the topic of "Science and Technology in Higher Education".

**Prodhan Mahbub Ibna Seraj**, Assistant Professor Institution, Sylhet International University, Bangladesh was expressed on the Topic of "Uses of Technologies Amidst COVID – Pandemic".

🕽 8610805102, 8526286433 🛛 Midhayawomenscollege@gmail.com

Rania Lampou, Global Educator, Stem Instructor ICT Teacher Trainer, Greece was delivered on the topic of "Entrepreneurship Education". He highlighted the strategies to promote Entrepreneur in Schools and Universities and Activities that trigger entrepreneurs competencies.

**Dr. Noor Raxhmawaty**, Lecturer at English Education, Faculty of Education, Mulawarman University, Indonesia was Highlighted on the topic of "Assessment in Online Celebrative Learning". From his topic he explained about Computer mediated communication, Key elements of OCL like active communication, Interaction, Online Presence, Sense of community and Activities with Digital tools.

**Dr. Chris Sotiropoulos**, Co-Founder and CEO, Global Opportunities Commercialisation, Director of Mainstage, Australia was Shared on the topic of "Cross Border Innovating to reach Global Goals". He explained about Global touch points lime human elements, Transactions and Path forward for academic, intellectual & community enhancement.

**Dr. Jestoni P. Carpio**, Senior High School Teacher, Department of Education, Philippines. In his valuable thoughts he expressed on the topic of "Competency Enhancement on Penning Empirical Research in the New Norma"