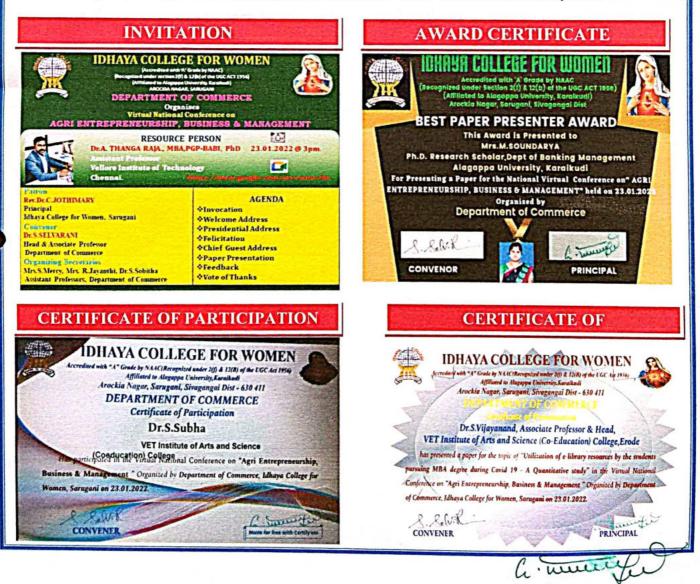

### DEPARTMENT OF COMMERCE

DATE :23.01.2022 ACTIVITY :Virtual National Conference VENUE :Google Meet TITLE : Agri Entrepreneurship, Business & Management RESOURCE PERSON: Dr.A.Thanga Raja, Assistant Professor, Business School, VIT,Chennai. & Mrs. K.Uday Kiran, Research Scholar, VIT, Chennai.

### **NO.OF BENEFICIARIES: 79**

Department of Commerce organised Virtual National Conference on 23.01.2022 for the topic of "AGRI ENTREPRENEURSHIP, BUSINESS & MANAGEMENT". The programme was started with formal prayer and Mrs.S. MERCY, Assistant Professor, Department of Commerce, welcomed the gathering. Presidential Address delivered by Dr.Sr.C.JOTHIMARY, Principal of our College and Felicitation given by Dr.S. SELVARANI, Head of the Department. Dr.A.Thanga Raja, Assistant Professor, Business School, VIT, Chennai Mrs. K.Uday Kiran, Research Scholar, VIT, Chennai has invited as the resource of the conference. The first session was engaged by Dr.A.THANGARAJA, after the chief guest introduction was given by Mrs.R.JAYANTHI, Assistant Professor. He delivered the speech about "Agripreneurship Trends" and pointed out on

The next session was delivered by Mr.K.UDAY KIRAN, Research Scholar, VIT, Chennai, He addressed on Agritech- Towards Transforming Indian Agriculture for Sustainability Development with the introductory remarks by Dr.S.SOBITHA, Assistant Professor. After his address the paper presentation was started & moderated by Mrs. R.JAYANTHI, Assistant Professor, to evaluate the participants which was presented their paper in different areas of study based on the conference. Out of these the following 3 participants were selected and awarded for BEST PAPER PRESENTER.

1. M.Soundarya, Research Scholar, Alagappa University, Karaikudi

2. Dr.S.Subha, Assistant Professor, VET, Erode

3. Dr. V.Palanisingh, Assistant Professor, Karunya Institute of Technology & Science.

After paper presentation the selected articles were published in UGC CARE List-I, Journal of Management and Entrepreneurship with ISSN 2229–5348. The programme was ended with formal vote of thanks proposed by Mrs. S.MERCY, Assistant Professor. Nearly 79 participants have participated and benefited with E Certificate of Participation.