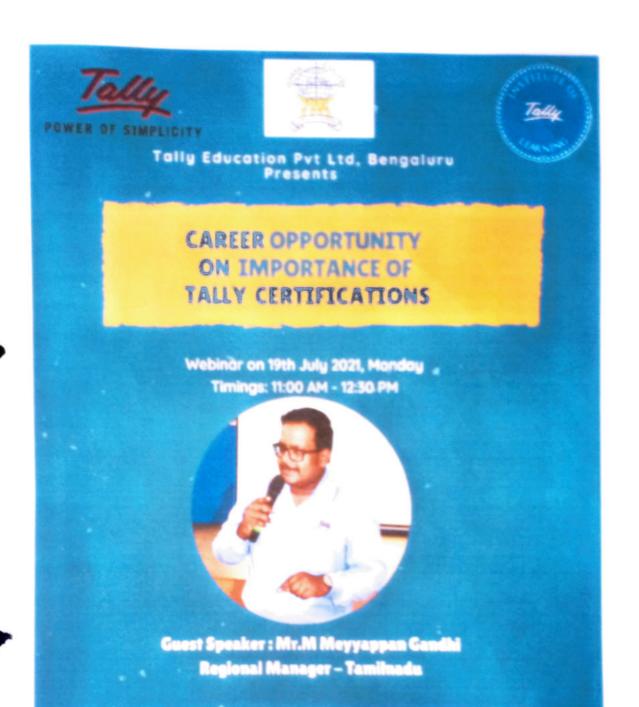

## NATIONAL WEBINAR

Date : 12.06.2021

Venue : Zoom Meet

Topic : Entrepreneurial Opportunities- A Way Forward

# Resource Person: Dr.E.Bhaskaran, Joint Director, EDII-TN, MSME Department, Chennai.

## Beneficiaries : 180

Department of Commerce, organized One Day National level Webinar on "Entrepreneurial Opportunities- A Way Forward" on 12<sup>th</sup> June 2021. The National Webinar started with the blessings of God almighty through prayer by Mr.S.Mercy, Assistant Professor. Dr.S.Selvarani, Head & Associate Professor welcomed the gathering and Our Principal Rev.Dr.Sr.C.Jothimary felicitated the webinar. Mrs.R.Jayanthi Assistant Professor gave the brief introduction about our chief guest Dr.E.Bhaskaran, Joint Director, Entrepreneurship Development and Innovation Institute of Tamilnadu, MSME Department, Chennai. He delivered an insightful and inspiring webinar session.