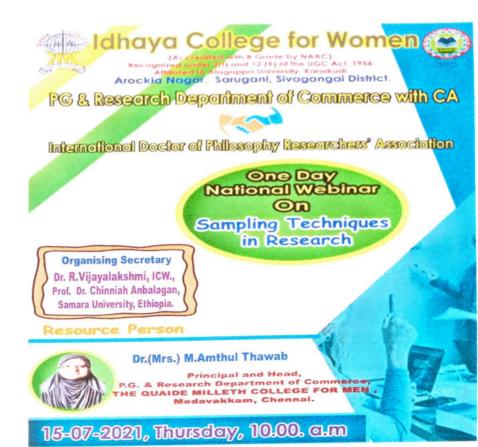

|







The Principal Idhaya College for Women Arockia Nagar - Sarugani Sivagangai Dt - 630 411



**IDHAYA COLLEGE FOR WOMEN** 

(Accredited by NAAC with "A" Grade (CGPA:3.15) & ISO 9001:2015 Certified Institution) (Recognized by UGC with 2(f) & 12(B), Affiliated to Alagappa University, Karaikudi)

AROCKIA NAGAR, SARUGANI - 630 411, Sivagangai Dt. - 630 411.

Date 19.07.2021

# DEPARTMENT OF COMMERCE WITH COMPUTER APPLICATIONS CARREER GUIDANCE PROGRAMME

Date : 19.07.2021

Venue : Google meet

### Event : Career opportunity on importance of Tally

### **Beneficiary: 200**

Department of Commerce with Computer Applications organized one day webinar on 19 July 2021, Monday, on the title "Career Opportunity on importance of Tally Certifications" from Tally Education Pvt Ltd, Bangalore. The webin