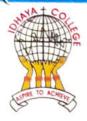

### Day 1 -01.06.2021

The session starts with Tamilthai Vazhuthu. Dr. R. Vijayalakshmi, Head of the Department welcomed the resource persons and audience. Dr. V. Sivakumar, Head & Associate professor, Department of Logistics & Dean i/c, CDC, Alagappa University, and Karaikudi inaugurated the workshop. Dr. C. Jothimary, Principal presided over the session with her presidential address. Dr. Chinniah Anbalagan, Professor of Accounting and Finance & Research Advisor, College of Business and Economics, Senate member, Samara University, Ethiopia, East Africa is the resource person and delivered a lecture on the title "Crafting and conducting High Quality Research Design" @ 10 am for one hour. Nearly 328 participants attended the meeting through Google Meet (with 100 participants) and the rest in YouTube live streaming. Session is recorded and posted in YouTube. He clarified the queries raised in the chat box. Miss K. Kavimani, II M. Com CA, delivered vote of thanks for the Day 1 Session.

#### Day 2 - 02.06.2021

The Session starts with the words of welcome by Mrs. M. Janaki, Assistant professor of the Commerce CA. Dr. C. Paramasivan, Assistant professor and Research Advisor, PG and Research Department of Commerce, Periyar E.V.R College (Government owned and Autonomous) Trichirappalli is the resource person and delivered a lecture on the title "Developing a strong Research Problem" @ 10 am for one hour. Participants attended the session through Google Meet and YouTube. Queries are raised in the chat box and cleared by the Resource. Miss. G. Salini Priya, III B. Com CA delivered vote of thanks for Day 2 session.

### Day 3 - 03.06.2021

The final day of the International workshop starts with the welcome address of **Mrs. A. Sahaya Stella**, Assistant professor of Commerce with Computer Applications. Dr. A. **Iyappan**, ICSSR Post-Doctoral Fellow, Alagappa Institute of Management, Alagappa University, Karaikudi is the resource person and delivered the lecture on the title "Tips for Developing a Good Manuscript" @ 10 am for one hour. Attendees of the session are observed the lecture through Google Meet and You Tube. Queries posted in the chat box and got cleared.Dr. R. Kanmalar, Assistant professor Commerce with CA delivered Vote of Thanks for 3 Day – International Workshop at the valedictory function. The session ended with National Anthem.