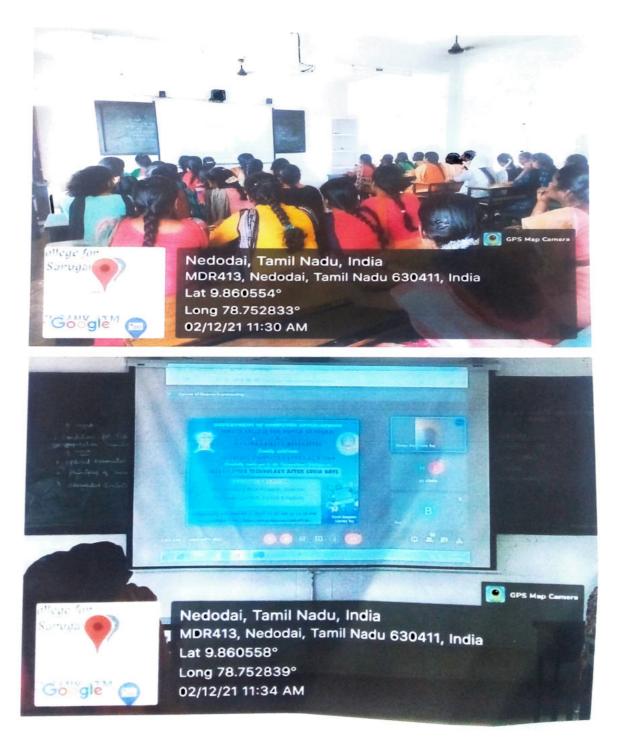

## NATIONAL WEBINAR

Date : 12.06.2021

Venue : Zoom Meet

Topic : Entrepreneurial Opportunities- A Way Forward

# Resource Person: Dr.E.Bhaskaran, Joint Director, EDII-TN, MSME Department, Chennai.

## Beneficiaries : 180

Department of Commerce, organized One Day National level Webinar on "Entrepreneurial Opportunities- A Way Forward" on 12<sup>th</sup> June 2021. The National Webinar started with the blessings of God almighty through prayer by Mr.S.Mercy, Assistant Professor. Dr.S.Selvarani, Head & Associate Professor welcomed the gathering and Our Principal Rev.Dr.Sr.C.Jothimary felicitated the webinar. Mrs.R.Jayanthi Assistant Professor gave the brief introduction about our chief guest Dr.E.Bhaskaran, Joint Director, Entrepreneurship Development and Innovation Institute of Tamilnadu, MSME Department, Chennai. He delivered an insightful and inspiring webinar session.