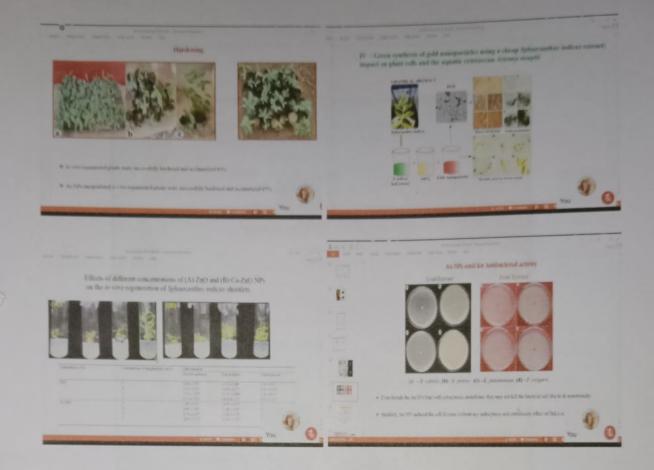

cal Treatment " on 20.06.2021. In this webinar, Dr. K. Gopinath, Post Doctoral Fellow, School of Material & Energy, Southwest University, Chongqing, China was invited as a resource person.

The program was started at 10.00am with the prayer song. After the prayer, welcome address delivered by our staff, **Mrs. A.Johnsi Amala**, Asst . Prof, Department of Biochemistry and our Principal **Rev. Sr. Dr.C.Jothi Mary** was presented the presidential address . In this webinar , Professor, Research Scholar and students were participated.

After the welcome address our Resource person **Dr.K.Gopinath**, presented the ideas about the nanoparticles used in different plants, and how the nanomaterial used in research field and explain the types of nanoparticles used for plant development & treatment.



All the participants were attended sincerely and asked the question, doubt in the questionary session. Our resource person was explained the answer and clarify the doubt clearly in the nice manner. This webinar was conducted successfully and all the participants get the knowledge in the research field. At the end of the session, feedback link send through google meet and all the participants filled the feedback and get E certificate through their mail.







Finally the webinar ended at 11.30 am , vote of thanks delivered by our staff, Miss. T.Saranya, Asst. Prof, Department of Biochemistry.

Signature of the Principal Idhaya College for Women Arockia Nagar - Sarugani Sivagangai Dt - 630 411



IDHAYA COLLEGE FOR WOMEN (Accredited with 'P,' Grade by NAAC) (Recognized under 2{f} & 12(B)