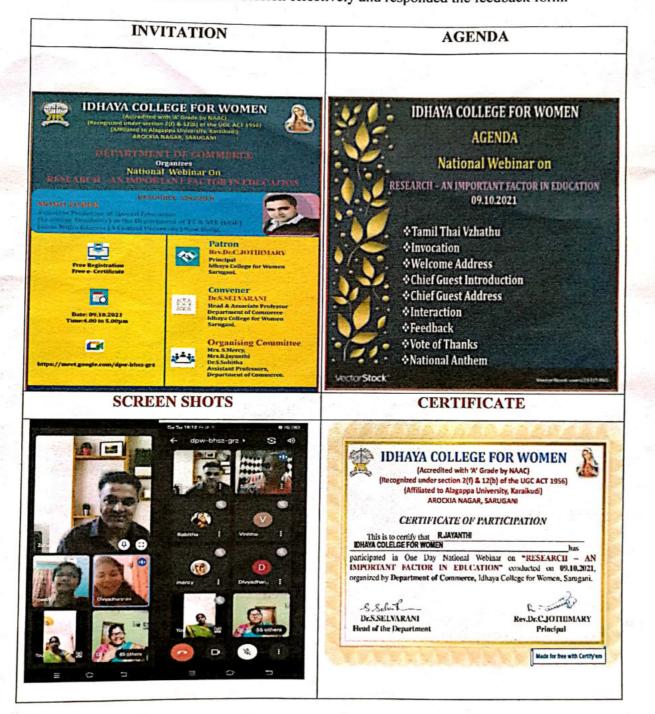

### DEPARTMENT OF COMMERCE

| Title              | : Research – An Important Factor In Education                                                                           |
|--------------------|-------------------------------------------------------------------------------------------------------------------------|
| Resource Person    | : Mr.MOHD ZUBER, Assistant Professor of Special<br>Education, Jamia Millia Islamia (A Central University)<br>New Delhi. |
| Date               | : 09.10.2021                                                                                                            |
| Venue              | : Google Meet                                                                                                           |
| No. of Beneficiary | : 98                                                                                                                    |
| · Department of    | Commerce organised One Day National Level Webinar on                                                                    |

RESEARCH – AN IMPORTANT FACTOR IN EDUCATION. The programme was started by the formal prayer followed by the welcome address delivered by Mrs. R.JAYANTHI, Assistant Professor of our Department and presided over by the Dr. S.SELVARANI, Head of the Department of Commerce. The chief guest was Mr.MOHD ZUBER, Assistant Professor of Special Education, (Learning Disability) in the Department of TT & NFE (IASE) Jamia Millia Islamia (A Central University) New Delhi.

He delivered special address about the Research and its Importance and also highlighted the following points:

- Research and its objectives
- > How to frame hypothesis?
- Essentials Statement of the problem & Research Gap
- Data collection methods &
- > Techniques of Report writing
- > How to prepare & publish Articles?

They also gave a lot of ideas on how to write report and techniques of report writing nearly 98 participants have attended from various Institutions.

The participants were given opportunity to clarify their doubts during the last 15 minutes allocated for Questions and Answer session. The Resource person responded the queries up to the satisfaction of the participants. The concluding remarks and vote of thanks was presented by **Mrs. S.MERCY**, Assistant Professor of commerce Feedback using Google form, was also sought immediately after the event. An E-certificate will be awarded to those who attended the entire session effectively and responded the feedback form.