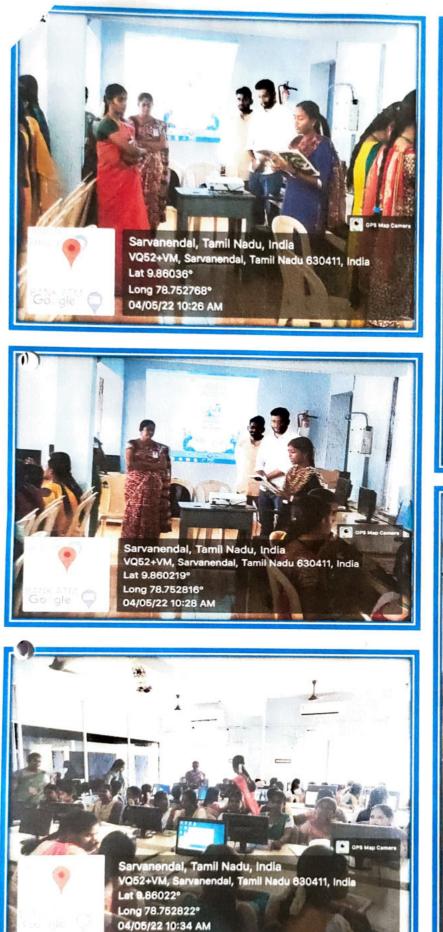

### Day 1 -01.06.2021

The session starts with Tamilthai Vazhuthu. Dr. R. Vijayalakshmi, Head of the Department welcomed the resource persons and audience. Dr. V. Sivakumar, Head & Associate professor, Department of Logistics & Dean i/c, CDC, Alagappa University, and Karaikudi inaugurated the workshop. Dr. C. Jothimary, Principal presided over the session with her presidential address. Dr. Chinniah Anbalagan, Professor of Accounting and Finance & Research Advisor, College of Business and Economics, Senate member, Samara University, Ethiopia, East Africa is the resource person and delivered a lecture on the title "Crafting and conducting High Quality Research Design" @ 10 am for one hour. Nearly 328 participants attended the meeting through Google Meet (with 100 participants) and the rest in YouTube live streaming. Session is recorded and posted in YouTube. He clarified the queries raised in the chat box. Miss K. Kavimani, II M. Com CA, delivered vote of thanks for the Day 1 Session.

#### Day 2 - 02.06.2021

The Session starts with the words of welcome by Mrs. M. Janaki, Assistant professor of the Commerce CA. Dr. C. Paramasivan, Assistant professor and Research Advisor, PG and Research Department of Commerce, Periyar E.V.R College (Government owned and Autonomous) Trichirappalli is the resource person and delivered a lecture on the title "Developing a strong Research Problem" @ 10 am for one hour. Participants attended the session through Google Meet and YouTube. Queries are raised in the chat box and cleared by the Resource. Miss. G. Salini Priya, III B. Com CA delivered vote of thanks for Day 2 session.

### Day 3 - 03.06.2021

The final day of the International workshop starts with the welcome address of **Mrs. A. Sahaya Stella**, Assistant professor of Commerce with Computer Applications. Dr. A. **Iyappan**, ICSSR Post-Doctoral Fellow, Alagappa Institute of Management, Alagappa University, Karaikudi is the resource person and delivered the lecture on the title "Tips for Developing a Good Manuscript" @ 10 am for one hour. Attendees of the session are observed the lecture through Google Meet and You Tube. Queries posted in the chat box and got cleared.Dr. R. Kanmalar, Assistant professor Commerce with CA delivered Vote of Thanks for 3 Day – International Workshop at the valedictory function. The session ended with National Anthem.