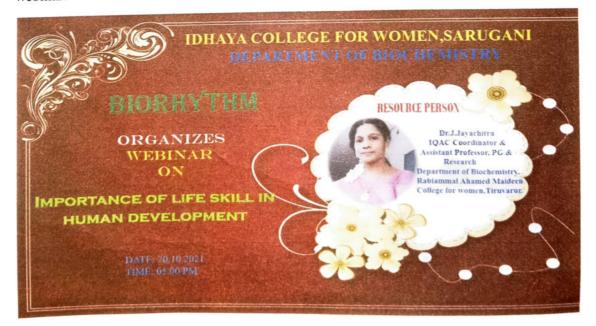

MEN (Accredited with 'P,' Grade by NAAC) (Recognized under 2{f} & 12(B) of the UGC Act 1956) (Affiliated to Alagappa University, Karaikudi) AROCKIA NAGAR, SARUGANI - 630411.

## DEPARTMENT OF BIOCHEMISTRY

## ORGANIZES WEBINAR ON

# IMPORTANCE OF LIFE SKILL IN HUMAN DEVELOPMENT

DATE : 20.10.2021

VENUE : GOOGLE MEET

TOPIC : IMPORTANCE OF LIFE SKILL IN HUMAN DEVELOPMENT

### BENEFICIARIES : 62

Our Department of Biochemistry organized a Webinar on "IMPORTANCE OF LIFE SKILL IN HUMAN DEVELOPMENT" on 20.10.2021. Theprogramme was conducted by Dr.S.Usharani, Head of the Department and Staff Members. Dr.J.Jayachitra IQAC Coordinator and Assistant Professor, PG and Research Department of Biochemistry, RabianmalAhamedMaideen College for women, Tiruvarur, Was invited as speaker for this webinar.





The webinar started at 10.00 am followed by the Prayer Song and welcome address delivered by K.Bhargavi II B.Sc. Biochemistry and chief guest **Dr.J.Jayachitra** was delivered on the topic "Life skill for human wellbeing".

- Students learning the importance of having life skills in a person's life ability to adapt all circumstances and succeed in renaissance and prosperity of society.
- Positive behaviour implies that a person is forward looking and even in difficult situation can find a ray of hope and opportunities to find solutions.
- All the students participate and clarify their doubt. Then Ms. Subiksha IB.Sc. Biochemistry to delivered vote of thanks. Finally, the webinar was successfully completed.

Signature of the Principal The Principal Idhaya College for Women Arockia Nagar