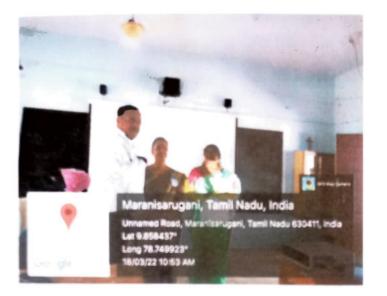

### DEPARTMENT OF COMMERCE

DATE :23.01.2022 ACTIVITY :Virtual National Conference VENUE :Google Meet TITLE : Agri Entrepreneurship, Business & Management RESOURCE PERSON: Dr.A.Thanga Raja, Assistant Professor, Business School, VIT,Chennai. & Mrs. K.Uday Kiran, Research Scholar, VIT, Chennai.

### **NO.OF BENEFICIARIES: 79**

Department of Commerce organised Virtual National Conference on 23.01.2022 for the topic of "AGRI ENTREPRENEURSHIP, BUSINESS & MANAGEMENT". The programme was started with formal prayer and Mrs.S. MERCY, Assistant Professor, Department of Commerce, welcomed the gathering. Presidential Address delivered by Dr.Sr.C.JOTHIMARY, Principal of our College and Felicitation given by Dr.S. SELVARANI, Head of the Department. Dr.A.Thanga Raja, Assistant Professor, Business School, VIT, Chennai Mrs. K.Uday Kiran, Research Scholar, VIT, Chennai has invited as the resource of the conference. The first session was engaged by Dr.A.THANGARAJA, after the chief guest introduction was given by Mrs.R.JAYANTHI, Assistant Professor. He delivered the speech about "Agripreneurship Trends" and pointed out on