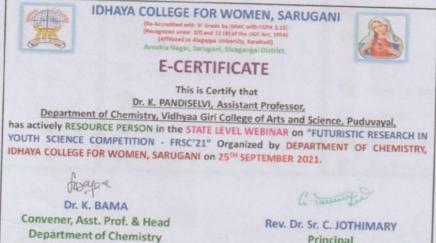

## NATIONAL WEBINAR

Date : 12.06.2021

Venue : Zoom Meet

Topic : Entrepreneurial Opportunities- A Way Forward

# Resource Person: Dr.E.Bhaskaran, Joint Director, EDII-TN, MSME Department, Chennai.

## Beneficiaries : 180

Department of Commerce, organized One Day National level Webinar on "Entrepreneurial Opportunities- A Way Forward" on 12<sup>th</sup> June 2021. The National Webinar started with the blessings of God almighty through prayer by Mr.S.Mercy, Assistant Professor. Dr.S.Selvarani, Head & Associate Professor welcomed the gathering and Our Principal Rev.Dr.Sr.C.Jothimary felicitated the webinar. Mrs.R.Jayanthi Assistant Professor gave the brief introduction about our chief guest Dr.E.Bhaskaran, Joint Director, Entrepreneurship Development and Innovation Institute of Tamilnadu, MSME Department, Chennai. He delivered an insightful and inspiring webinar session.