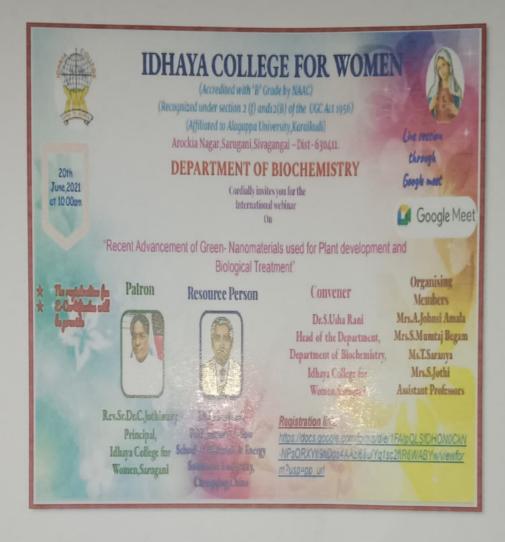

this webinar , Professor, Research Scholar and students were participated.

After the welcome address our Resource person **Dr.K.Gopinath**, presented the ideas about the nanoparticles used in different plants, and how the nanomaterial used in research field and explain the types of nanoparticles used for plant development & treatment.



All the participants were attended sincerely and asked the question, doubt in the questionary session. Our resource person was explained the answer and clarify the doubt clearly in the nice manner. This webinar was conducted successfully and all the participants get the knowledge in the research field. At the end of the session, feedback link send through google meet and all the participants filled the feedback and get E certificate through their mail.







Finally the webinar ended at 11.30 am , vote of thanks delivered by our staff, Miss. T.Saranya, Asst. Prof, Department of Biochemistry.

Signature of the Principal Idhaya College for Women Arockia Nagar - Sarugani Sivagangai Dt - 630 411



IDHAYA COLLEGE FOR WOMEN (Accredited with 'P,' Grade by NAAC) (Recognized under 2{f} & 12(B) of the UGC Act 1956) (Affiliated to Alagappa University, Karaikudi) AROCKIA NAGAR, SARUGANI - 630411.

## DEPARTMENT OF BIOCHEMISTRY

## ORGANIZES WEBINAR ON

# IMPORTANCE OF LIFE SKILL IN HUMAN DEVELOPMENT

DATE : 20.10.2021

VENUE : GOOGLE MEET

TOPIC : IMPORTANCE OF LIFE SKILL IN HUMAN DEVELOPMENT

### BENEFICIARIES : 62

Our Department of Biochemistry organized a Webinar on "IMPORTANCE OF LIFE SKILL IN HUMAN DEVELOPMENT" on 20.10.2021. Theprogramme was