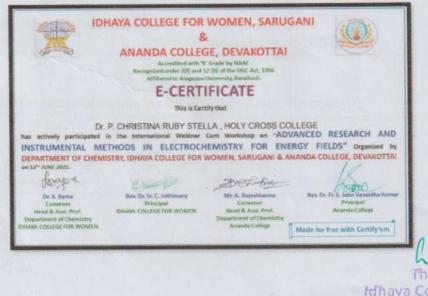

OLLEGE, DEVAKOTTAI

**Jointly Organises** 

TERNATIONAL WEBINAR CUM WORKSHOP ON ANCED RESEARCH AND INSTRUMENTAL METHODS

IN ELECTROCHEMISTRY FOR ENERGY FIELDS AIMs '21

#### ON 12TH JUNE 2021

**RESOURCE PERSON'S** 

Dr. P. NAVEENHUMAR Post-Doctoral Researcher tment of Nanotechnology & Advanced Materials Engineering Sejong University, Seoul, South Korea.

> Dr. A. SANGILI Post-Doctoral Researcher Department of Chemistry National Taiwan University, Taiwan.

**Registration Fee** 

ertificates to all the Participants

tform for the AIMs '21 : Google Meet

#### OR MA

ASST. PROF., ICW SARUGANI. PATRON AJESHKANNA Rev. Dr. Sr. C. JOTHIMARY ASST. PROF., ANANDA COLLEGE, PRINCIPAL, ICW, SARUGANI. REV. Dr. S. JOHN VASANTHA KUMAR IATTO. PRINCIPAL, ANANDA COLLEGE, DEVAKOTTAL.

#### **E-CERTIFICATE**



The Principal Idhaya College for Women. Arnekia Nagar - Sarugani rammai Dt - 630 411

www

2

#### DEPARTMENT OF CHEMISTRY

| FULL NAME         | COLLEGE/INSTITUTION                        | EMAIL - ID                      | DESIGNATION               |
|-------------------|--------------------------------------------|---------------------------------|---------------------------|
| K.BAMA            | ICW                                        | kbamaphdic@gmail.com            | HEAD OF THE<br>DEPARTMENT |
| I Arockia nivetha | Idhaya college for women, sarugani.        | arockianivethai@gmail.c<br>om   | STUDENTS                  |
| l venmathi        | Idhaya college for<br>women,sarugani       | venmathichemistry@gma<br>il.com | STUDENTS                  |
| Gayathri          | Idhaya