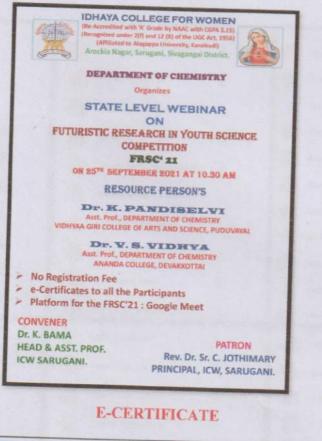

## NATIONAL WEBINAR

Date : 12.06.2021

Venue : Zoom Meet

Topic : Entrepreneurial Opportunities- A Way Forward

# Resource Person: Dr.E.Bhaskaran, Joint Director, EDII-TN, MSME Department, Chennai.

## Beneficiaries : 180

Department of Commerce, organized One Day National level Webinar on "Entrepreneurial Opportunities- A Way Forward" on 12<sup>th</sup> June 2021. The National Webinar started with the blessings of God almighty through prayer by Mr.S.Mercy, Assistant Professor. Dr.S.Selvarani, Head & Associate Professor welcomed the gathering and Our Principal Rev.Dr.Sr.C.Jothimary felicitated the webinar. Mrs.R.Jayanthi Assistant Professor gave the brief introduction about our chief guest Dr.E.Bhaskaran, Joint Director, Entrepreneurship Development and Innovation Institute of Tamilnadu, MSME Department, Chennai. He delivered an insightful and inspiring webinar session.