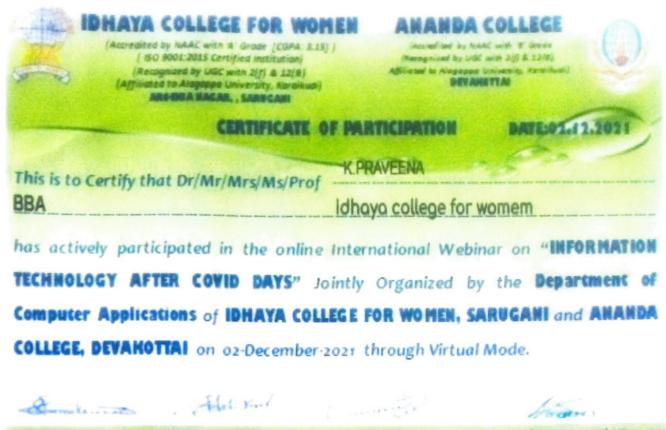

## NATIONAL WEBINAR

Date : 12.06.2021

Venue : Zoom Meet

Topic : Entrepreneurial Opportunities- A Way Forward

# Resource Person: Dr.E.Bhaskaran, Joint Director, EDII-TN, MSME Department, Chennai.

## Beneficiaries : 180

Department of Commerce, organized One Day National level Webinar on "Entrepreneurial Opportunities- A Way Forward" on 12<sup>th</sup> June 2021. The National Webinar started with the blessings of God almighty through prayer by Mr.S.Mercy, Assistant Professor. Dr.S.Selvarani, Head & Associate Professor welcomed the gathering and Our Principal Rev.Dr.Sr.C.Jothimary felicitated the webinar. Mrs.R.Jayanthi Assistant Professor gave the brief introduction about our chief guest Dr.E.Bhaskaran, Joint Director, Entrepreneurship Development and Innovation Institute of Tamilnadu, MSME Department, Chennai. He delivered an insightful and inspiring webinar session.