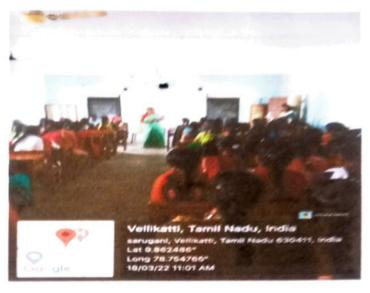

### DEPARTMENT OF COMMERCE

DATE :23.01.2022 ACTIVITY :Virtual National Conference VENUE :Google Meet TITLE : Agri Entrepreneurship, Business & Management RESOURCE PERSON: Dr.A.Thanga Raja, Assistant Professor, Business School, VIT,Chennai. & Mrs. K.Uday Kiran, Research Scholar, VIT, Chennai.

### **NO.OF BENEFICIARIES: 79**

Department of Commerce organised Virtual National Conference on 23.01.2022 for the topic of "AGRI ENTREPRENEURSHIP, BUSINESS & MANAGEMENT". The programme was started with formal prayer and Mrs.S. MERCY, Assistant Professor, Department of Commerce, welcomed the gathering. Presidential Address delivered by Dr.Sr.C.JOTHIMARY, Principal of our College and Felicitation given by Dr.S. SELVARANI, Head of the Department. Dr.A.Thanga Raja, Assistant Professor, Business School, VIT, Chennai Mrs. K.Uday Kiran, Research Scholar, VIT, Chennai has invited as the resource of the conference. The first session was engaged by Dr.A.THANGARAJA, after the chief guest introduction was given by Mrs.R.JAYANTHI, Assistant Professor. He delivered the speech about "Agripreneurship Trends" and pointed out on