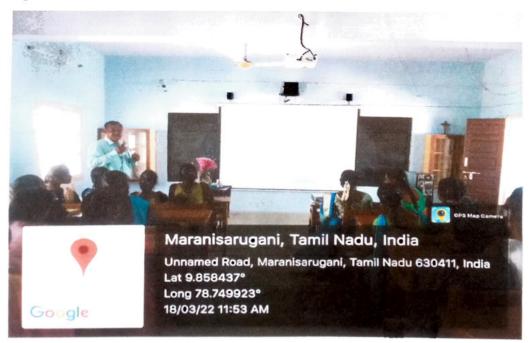

### DEPARTMENT OF COMMERCE

DATE :23.01.2022 ACTIVITY :Virtual National Conference VENUE :Google Meet TITLE : Agri Entrepreneurship, Business & Management RESOURCE PERSON: Dr.A.Thanga Raja, Assistant Professor, Business School, VIT,Chennai. & Mrs. K.Uday Kiran, Research Scholar, VIT, Chennai.

### **NO.OF BENEFICIARIES: 79**

Department of Commerce organised Virtual National Conference on 23.01.2022 for the topic of "AGRI ENTREPRENEURSHIP, BUSINESS & MANAGEMENT". The programme was started with formal prayer and Mrs.S. MERCY, Assistant Professor, Department of Commerce, welcomed the gathering. Presidential Address delivered by Dr.Sr.C.JOTHIMARY, Principal of our College and Felicitation given by Dr.S. SELVARANI, Head of the Department. Dr.A.Thanga Raja, Assistant Professor, Business School, VIT, Chennai Mrs. K.Uday Kiran, Research Scholar, VIT, Chennai has invited as the resource of the conference. The first session was engaged by Dr.A.THANGARAJA, after the chief guest introduction was given by Mrs.R.JAYANTHI, Assistant Professor. He delivered the speech about "Agripreneurship Trends" and pointed out on