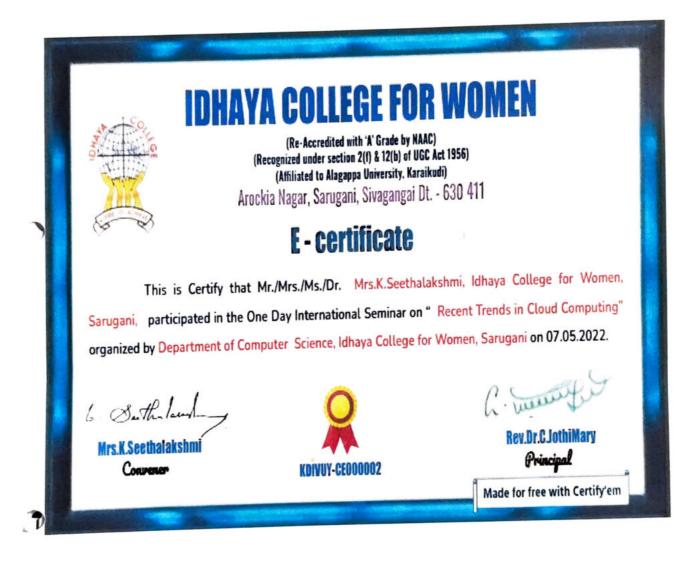

RESEARCH – AN IMPORTANT FACTOR IN EDUCATION. The programme was started by the formal prayer followed by the welcome address delivered by Mrs. R.JAYANTHI, Assistant Professor of our Department and presided over by the Dr. S.SELVARANI, Head of the Department of Commerce. The chief guest was Mr.MOHD ZUBER, Assistant Professor of Special Education, (Learning Disability) in the Department of TT & NFE (IASE) Jamia Millia Islamia (A Central University) New Delhi.

He delivered special address about the Research and its Importance and also highlighted the following points:

- Research and its objectives
- > How to frame hypothesis?
- Essentials Statement of the problem & Research Gap
- Data collection methods &
- > Techniques of Report writing
- > How to prepare & publish Articles?

They also gave a lot of ideas on how to write report and techniques of report writing nearly 98 participants have attended from various Institutions.

The participants were given opportunity to clarify their doubts during the last 15 minutes allocated for Questions and Answer session. The Resource person responded the queries up to the satisfaction of the participants. The concluding remarks and vote of thanks was presented by **Mrs. S.MERCY**, Assistant Professor of commerce Feedback using Google form, was also sought immediately after the event. An E-certificate will be awarded to those who attended the entire session effectively and responded the feedback form.