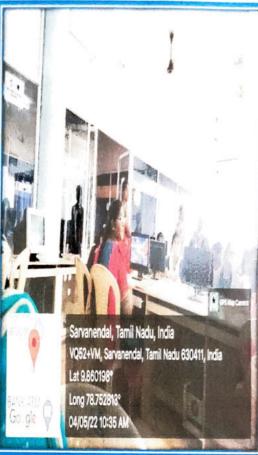

### Day 1 -01.06.2021

The session starts with Tamilthai Vazhuthu. Dr. R. Vijayalakshmi, Head of the Department welcomed the resource persons and audience. Dr. V. Sivakumar, Head & Associate professor, Department of Logistics & Dean i/c, CDC, Alagappa University, and Karaikudi inaugurated the workshop. Dr. C. Jothimary, Principal presided over the session with her presidential address. Dr. Chinniah Anbalagan, Professor of Accounting and Finance & Research Advisor, College of Business and Economics, Senate member, Samara University, Ethiopia, East Africa is the resource person and delivered a lecture on the title "Crafting and conducting High Quality Research Design" @ 10 am for one hour. Nearly 328 participants attended the meeting through Google Meet (with 100 participants) and the rest in YouTube live streaming. Session is recorded and posted in YouTube. He clarified the queries raised in the chat box. Miss K. Kavimani, II M. Com CA, delivered vote of thanks for the Day 1 Session.

#### Day 2 - 02.06.2021

The Session starts with the words of welcome by Mrs. M. Janaki, Assistant professor of the Commerce CA. Dr. C. Paramasivan, Assistant professor and Research Advisor, PG and Research Department of Commerce, Periyar E.V.R College (Government owned and Autonomous) Trichirappalli is the resource person and delivered a lecture on the title "Developing a strong Research Problem" @ 10 am for one hour. Participants attended the session through Google Meet and YouTube. Queries are raised in the chat box and cleared by the Resource. Miss. G. Salini Priya, III B. Com CA delivered vote of thanks for Day 2 session.

### Day 3 - 03.06.2021

The final day of the International workshop starts with the welcome address of **Mrs. A. Sahaya Stella**, Assistant professor of Commerce with Computer Applications. Dr. A. **Iyappan**, ICSSR Post-Doctoral Fellow, Alagappa Institute of Management, Alagappa University, Karaikudi is the resource person and delivered the lecture on the title "Tips for Developing a Good Manuscript" @ 10 am for one hour. Attendees of the session are observed the lecture through Google Meet and You Tube. Queries posted in the chat box and got cleared.Dr. R. Kanmalar, Assistant professor Commerce with CA delivered Vote of Thanks for 3 Day – International Workshop at the valedictory function. The session ended with National Anthem.