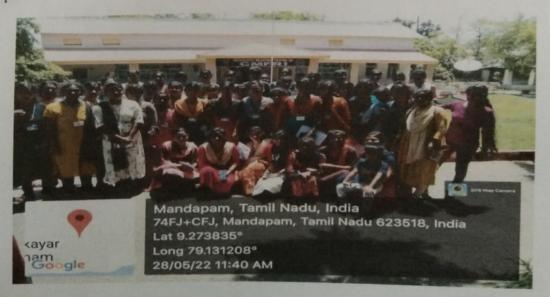

### **EXTENSION ACTIVITY-7BEA3**

DATE :28.05.2022

:MANDAPAM PLACE

#### **BENEFICIARIES**:10

For the Extension activity we the department of Mathematics went to a CMFRI Museum and Aquarium, Mandapam. The spectacular aquarium consists of colorful ornamental fishes, coelenterates, crustaceans and mollusks of gulf of Mannar Bio Reserve. The fishes were kept in large glass tanks filled with running sea water, which is taken from the nearby sea using motorized water pumping system. Turtles and larger sea animals were kept separately in larger cement tanks. The marine museum located here is one of the largest marine museums in India and contains more than 3000 species.

Our students could know the vast varieties of fishes and other fauna and flora, fossils, etc., of Gulf of Mannar Bio reserve and from the seas around India which includes Andaman & Nicobar and Lakshadweep Islands.