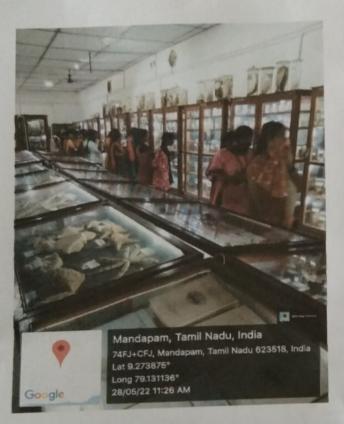

#### **BENEFICIARIES**:10

For the Extension activity we the department of Mathematics went to a CMFRI Museum and Aquarium, Mandapam. The spectacular aquarium consists of colorful ornamental fishes, coelenterates, crustaceans and mollusks of gulf of Mannar Bio Reserve. The fishes were kept in large glass tanks filled with running sea water, which is taken from the nearby sea using motorized water pumping system. Turtles and larger sea animals were kept separately in larger cement tanks. The marine museum located here is one of the largest marine museums in India and contains more than 3000 species.

Our students could know the vast varieties of fishes and other fauna and flora, fossils, etc., of Gulf of Mannar Bio reserve and from the seas around India which includes Andaman & Nicobar and Lakshadweep Islands.