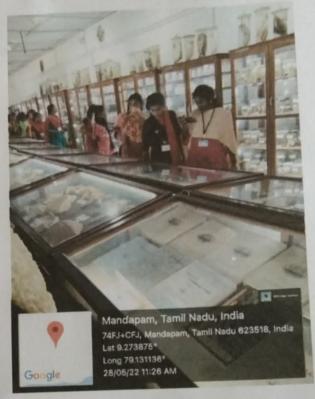

### **EXTENSION ACTIVITY-7BEA3**

DATE :28.05.2022

:MANDAPAM PLACE

#### **BENEFICIARIES**:10

For the Extension activity we the department of Mathematics went to a CMFRI Museum and Aquarium, Mandapam. The spectacular aquarium consists of colorful ornamental fishes, coelenterates, crustaceans and mollusks of gulf of Mannar Bio Reserve. The fishes were kept in large glass tanks filled with running sea water, which is taken from the nearby sea using motorized water pumping system. Turtles and larger sea animals were kept separately in larger cement tanks. The marine museum located here is one of the largest marine museums in India and contains more than 3000 species.

Our students could know the vast varieties of fishes and other fauna and flora, fossils, etc., of Gulf of Mannar Bio reserve and from the seas around India which includes Andaman & Nicobar and Lakshadweep Islands.