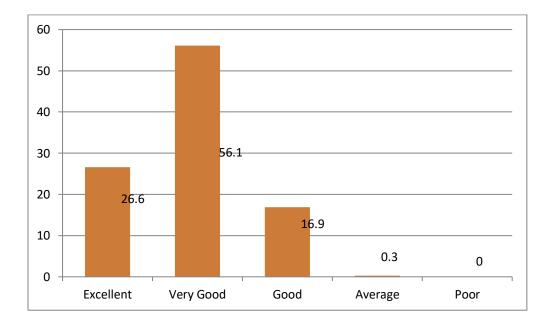

| S.No. | Stakeholder | Parameter                         | Excellent | Very Good | Good | Average | Poor |
|-------|-------------|-----------------------------------|-----------|-----------|------|---------|------|
|       |             |                                   | (%)       | (%)       | (%)  | (%)     | (%)  |
| 1.    | Students    | Curriculum                        | 56.2      | 38.3      | 5.4  | 0.1     | 0    |
|       |             | Department and<br>Faculty Members | 54.1      | 40.4      | 5.4  | 0.1     | 0    |
|       |             | Library                           | 63.7      | 30.5      | 4.5  | 1.0     | 0.3  |
|       | -           | Infrastructure                    | 55.8      | 38.3      | 5.8  | 0.1     | 0    |
| 2.    | Teachers    | Curriculum                        | 48.7      | 40.3      | 10.7 | 0.3     | 0    |
|       | -           | Institution                       | 65.4      | 24.3      | 8    | 2.3     | 0    |
| 3.    | Employers   | Curriculum                        | 57.5      | 30        | 12.5 | 0       | 0    |
| 4.    | Alumni      | Curriculum                        | 61.1      | 33.5      | 5.2  | 0.2     | 0    |
| 5.    | Parents     | Curriculum                        | 24        | 59.8      | 15.5 | 0.7     | 0    |
|       |             | Institution & other<br>Facilities | 26.6      | 56.1      | 16.9 | 0.3     | 0.1  |

## **Institution & other Facilities**

The Principal Idhaya College for Women Arockia Nagar - Sarugani Sivagangai Dt - 630 411