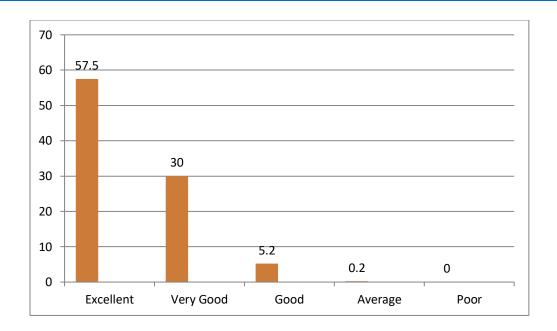

| S.No. | Stakeholder | Parameter                         | Excellent | Very Good | Good | Average | Poor |
|-------|-------------|-----------------------------------|-----------|-----------|------|---------|------|
|       |             |                                   | (%)       | (%)       | (%)  | (%)     | (%)  |
| 1.    | Students    | Curriculum                        | 56.2      | 38.3      | 5.4  | 0.1     | 0    |
|       |             | Department and<br>Faculty Members | 54.1      | 40.4      | 5.4  | 0.1     | 0    |
|       |             | Library                           | 63.7      | 30.5      | 4.5  | 1.0     | 0.3  |
|       | -           | Infrastructure                    | 55.8      | 38.3      | 5.8  | 0.1     | 0    |
| 2.    | Teachers    | Curriculum                        | 48.7      | 40.3      | 10.7 | 0.3     | 0    |
|       | -           | Institution                       | 65.4      | 24.3      | 8    | 2.3     | 0    |
| 3.    | Employers   | Curriculum                        | 57.5      | 30        | 12.5 | 0       | 0    |
| 4.    | Alumni      | Curriculum                        | 61.1      | 33.5      | 5.2  | 0.2     | 0    |
| 5.    | Parents     | Curriculum                        | 24        | 59.8      | 15.5 | 0.7     | 0    |
|       |             | Institution & other<br>Facilities | 26.6      | 56.1      | 16.9 | 0.3     | 0.1  |

# **Employers Feedback**