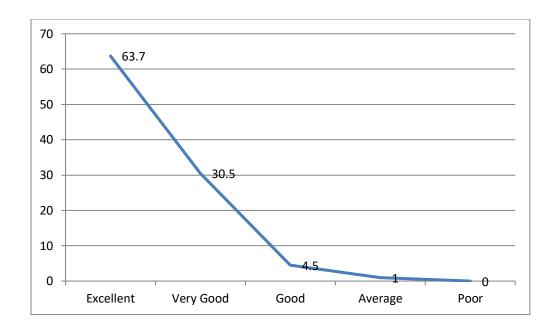

| S.No. | Stakeholder | Parameter                         | Excellent | Very Good | Good | Average | Poor |
|-------|-------------|-----------------------------------|-----------|-----------|------|---------|------|
|       |             |                                   | (%)       | (%)       | (%)  | (%)     | (%)  |
| 1.    | Students    | Curriculum                        | 56.2      | 38.3      | 5.4  | 0.1     | 0    |
|       |             | Department and<br>Faculty Members | 54.1      | 40.4      | 5.4  | 0.1     | 0    |
|       |             | Library                           | 63.7      | 30.5      | 4.5  | 1.0     | 0.3  |
|       | -           | Infrastructure                    | 55.8      | 38.3      | 5.8  | 0.1     | 0    |
| 2.    | Teachers    | Curriculum                        | 48.7      | 40.3      | 10.7 | 0.3     | 0    |
|       | -           | Institution                       | 65.4      | 24.3      | 8    | 2.3     | 0    |
| 3.    | Employers   | Curriculum                        | 57.5      | 30        | 12.5 | 0       | 0    |
| 4.    | Alumni      | Curriculum                        | 61.1      | 33.5      | 5.2  | 0.2     | 0    |
| 5.    | Parents     | Curriculum                        | 24        | 59.8      | 15.5 | 0.7     | 0    |
|       |             | Institution & other<br>Facilities | 26.6      | 56.1      | 16.9 | 0.3     | 0.1  |

# **Department and Faculty Members**

Library

Infrastructure