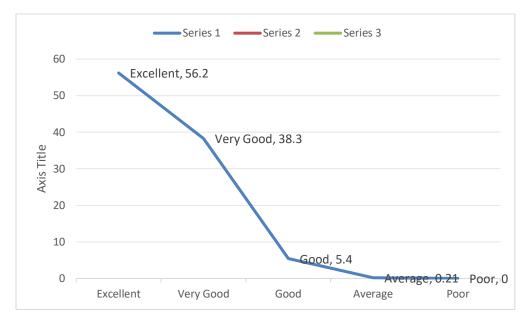

| S.No. | Stakeholder | Parameter                         | Excellent | Very Good | Good | Average | Poor |
|-------|-------------|-----------------------------------|-----------|-----------|------|---------|------|
|       |             |                                   | (%)       | (%)       | (%)  | (%)     | (%)  |
| 1.    | Students    | Curriculum                        | 56.2      | 38.3      | 5.4  | 0.1     | 0    |
|       |             | Department and<br>Faculty Members | 54.1      | 40.4      | 5.4  | 0.1     | 0    |
|       |             | Library                           | 63.7      | 30.5      | 4.5  | 1.0     | 0.3  |
|       | -           | Infrastructure                    | 55.8      | 38.3      | 5.8  | 0.1     | 0    |
| 2.    | Teachers    | Curriculum                        | 48.7      | 40.3      | 10.7 | 0.3     | 0    |
|       | -           | Institution                       | 65.4      | 24.3      | 8    | 2.3     | 0    |
| 3.    | Employers   | Curriculum                        | 57.5      | 30        | 12.5 | 0       | 0    |
| 4.    | Alumni      | Curriculum                        | 61.1      | 33.5      | 5.2  | 0.2     | 0    |
| 5.    | Parents     | Curriculum                        | 24        | 59.8      | 15.5 | 0.7     | 0    |
|       |             | Institution & other<br>Facilities | 26.6      | 56.1      | 16.9 | 0.3     | 0.1  |

#### Curriculum