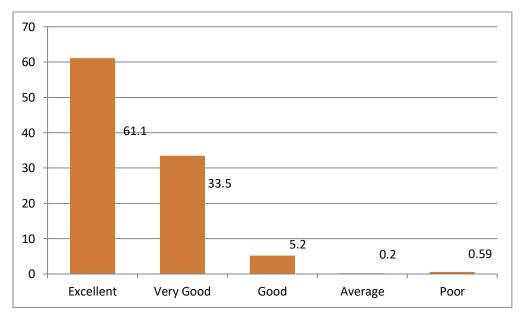

| S.No. | Stakeholder | Parameter                         | Excellent | Very Good | Good | Average | Poor |
|-------|-------------|-----------------------------------|-----------|-----------|------|---------|------|
|       |             |                                   | (%)       | (%)       | (%)  | (%)     | (%)  |
| 1.    | Students    | Curriculum                        | 56.2      | 38.3      | 5.4  | 0.1     | 0    |
|       |             | Department and<br>Faculty Members | 54.1      | 40.4      | 5.4  | 0.1     | 0    |
|       |             | Library                           | 63.7      | 30.5      | 4.5  | 1.0     | 0.3  |
|       | -           | Infrastructure                    | 55.8      | 38.3      | 5.8  | 0.1     | 0    |
| 2.    | Teachers    | Curriculum                        | 48.7      | 40.3      | 10.7 | 0.3     | 0    |
|       | -           | Institution                       | 65.4      | 24.3      | 8    | 2.3     | 0    |
| 3.    | Employers   | Curriculum                        | 57.5      | 30        | 12.5 | 0       | 0    |
| 4.    | Alumni      | Curriculum                        | 61.1      | 33.5      | 5.2  | 0.2     | 0    |
| 5.    | Parents     | Curriculum                        | 24        | 59.8      | 15.5 | 0.7     | 0    |
|       |             | Institution & other<br>Facilities | 26.6      | 56.1      | 16.9 | 0.3     | 0.1  |

## Alumni Feedback