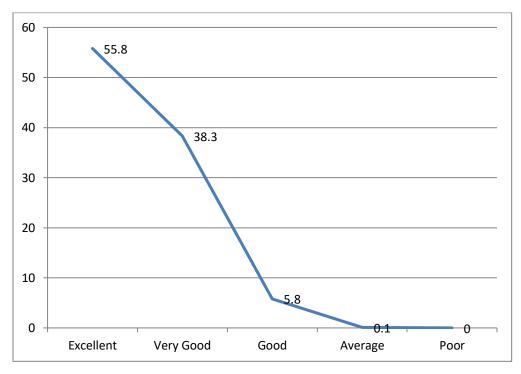

| S.No. | Stakeholder | Parameter                         | Excellent | Very Good | Good | Average | Poor |
|-------|-------------|-----------------------------------|-----------|-----------|------|---------|------|
|       |             |                                   | (%)       | (%)       | (%)  | (%)     | (%)  |
| 1.    | Students    | Curriculum                        | 56.2      | 38.3      | 5.4  | 0.1     | 0    |
|       |             | Department and<br>Faculty Members | 54.1      | 40.4      | 5.4  | 0.1     | 0    |
|       |             | Library                           | 63.7      | 30.5      | 4.5  | 1.0     | 0.3  |
|       | -           | Infrastructure                    | 55.8      | 38.3      | 5.8  | 0.1     | 0    |
| 2.    | Teachers    | Curriculum                        | 48.7      | 40.3      | 10.7 | 0.3     | 0    |
|       | -           | Institution                       | 65.4      | 24.3      | 8    | 2.3     | 0    |
| 3.    | Employers   | Curriculum                        | 57.5      | 30        | 12.5 | 0       | 0    |
| 4.    | Alumni      | Curriculum                        | 61.1      | 33.5      | 5.2  | 0.2     | 0    |
| 5.    | Parents     | Curriculum                        | 24        | 59.8      | 15.5 | 0.7     | 0    |
|       |             | Institution & other<br>Facilities | 26.6      | 56.1      | 16.9 | 0.3     | 0.1  |

# **Department and Faculty Members**

Library

Infrastructure