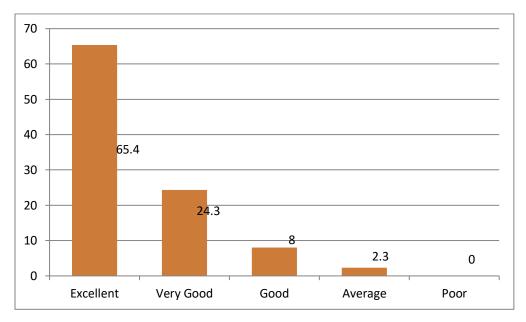

| S.No. | Stakeholder | Parameter                         | Excellent | Very Good | Good | Average | Poor |
|-------|-------------|-----------------------------------|-----------|-----------|------|---------|------|
|       |             |                                   | (%)       | (%)       | (%)  | (%)     | (%)  |
| 1.    | Students    | Curriculum                        | 56.2      | 38.3      | 5.4  | 0.1     | 0    |
|       |             | Department and<br>Faculty Members | 54.1      | 40.4      | 5.4  | 0.1     | 0    |
|       |             | Library                           | 63.7      | 30.5      | 4.5  | 1.0     | 0.3  |
|       | -           | Infrastructure                    | 55.8      | 38.3      | 5.8  | 0.1     | 0    |
| 2.    | Teachers    | Curriculum                        | 48.7      | 40.3      | 10.7 | 0.3     | 0    |
|       | -           | Institution                       | 65.4      | 24.3      | 8    | 2.3     | 0    |
| 3.    | Employers   | Curriculum                        | 57.5      | 30        | 12.5 | 0       | 0    |
| 4.    | Alumni      | Curriculum                        | 61.1      | 33.5      | 5.2  | 0.2     | 0    |
| 5.    | Parents     | Curriculum                        | 24        | 59.8      | 15.5 | 0.7     | 0    |
|       |             | Institution & other<br>Facilities | 26.6      | 56.1      | 16.9 | 0.3     | 0.1  |

## Institution