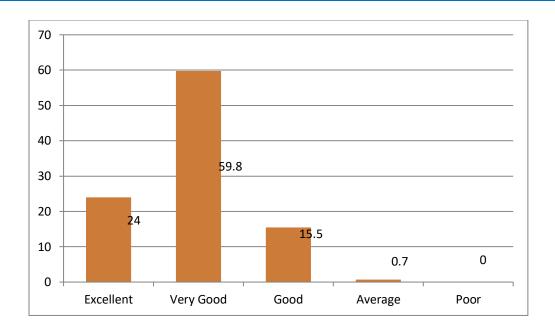

| S.No. | Stakeholder | Parameter                         | Excellent | Very Good | Good | Average | Poor |
|-------|-------------|-----------------------------------|-----------|-----------|------|---------|------|
|       |             |                                   | (%)       | (%)       | (%)  | (%)     | (%)  |
| 1.    | Students    | Curriculum                        | 56.2      | 38.3      | 5.4  | 0.1     | 0    |
|       |             | Department and<br>Faculty Members | 54.1      | 40.4      | 5.4  | 0.1     | 0    |
|       |             | Library                           | 63.7      | 30.5      | 4.5  | 1.0     | 0.3  |
|       | -           | Infrastructure                    | 55.8      | 38.3      | 5.8  | 0.1     | 0    |
| 2.    | Teachers    | Curriculum                        | 48.7      | 40.3      | 10.7 | 0.3     | 0    |
|       | -           | Institution                       | 65.4      | 24.3      | 8    | 2.3     | 0    |
| 3.    | Employers   | Curriculum                        | 57.5      | 30        | 12.5 | 0       | 0    |
| 4.    | Alumni      | Curriculum                        | 61.1      | 33.5      | 5.2  | 0.2     | 0    |
| 5.    | Parents     | Curriculum                        | 24        | 59.8      | 15.5 | 0.7     | 0    |
|       |             | Institution & other<br>Facilities | 26.6      | 56.1      | 16.9 | 0.3     | 0.1  |

# Parent Feedback Curriculum