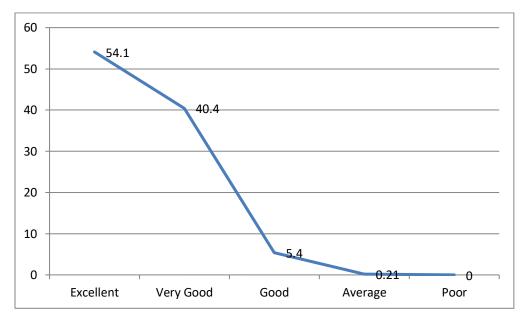

| S.No. | Stakeholder | Parameter                         | Excellent | Very Good | Good | Average | Poor |
|-------|-------------|-----------------------------------|-----------|-----------|------|---------|------|
|       |             |                                   | (%)       | (%)       | (%)  | (%)     | (%)  |
| 1.    | Students    | Curriculum                        | 56.2      | 38.3      | 5.4  | 0.1     | 0    |
|       |             | Department and<br>Faculty Members | 54.1      | 40.4      | 5.4  | 0.1     | 0    |
|       |             | Library                           | 63.7      | 30.5      | 4.5  | 1.0     | 0.3  |
|       | -           | Infrastructure                    | 55.8      | 38.3      | 5.8  | 0.1     | 0    |
| 2.    | Teachers    | Curriculum                        | 48.7      | 40.3      | 10.7 | 0.3     | 0    |
|       | -           | Institution                       | 65.4      | 24.3      | 8    | 2.3     | 0    |
| 3.    | Employers   | Curriculum                        | 57.5      | 30        | 12.5 | 0       | 0    |
| 4.    | Alumni      | Curriculum                        | 61.1      | 33.5      | 5.2  | 0.2     | 0    |
| 5.    | Parents     | Curriculum                        | 24        | 59.8      | 15.5 | 0.7     | 0    |
|       |             | Institution & other<br>Facilities | 26.6      | 56.1      | 16.9 | 0.3     | 0.1  |

# **Department and Faculty Members**

Library

Infrastructure