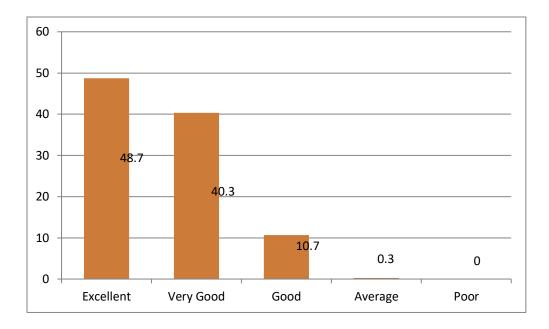

| S.No. | Stakeholder | Parameter                         | Excellent | Very Good | Good | Average | Poor |
|-------|-------------|-----------------------------------|-----------|-----------|------|---------|------|
|       |             |                                   | (%)       | (%)       | (%)  | (%)     | (%)  |
| 1.    | Students    | Curriculum                        | 56.2      | 38.3      | 5.4  | 0.1     | 0    |
|       |             | Department and<br>Faculty Members | 54.1      | 40.4      | 5.4  | 0.1     | 0    |
|       |             | Library                           | 63.7      | 30.5      | 4.5  | 1.0     | 0.3  |
|       | -           | Infrastructure                    | 55.8      | 38.3      | 5.8  | 0.1     | 0    |
| 2.    | Teachers    | Curriculum                        | 48.7      | 40.3      | 10.7 | 0.3     | 0    |
|       | -           | Institution                       | 65.4      | 24.3      | 8    | 2.3     | 0    |
| 3.    | Employers   | Curriculum                        | 57.5      | 30        | 12.5 | 0       | 0    |
| 4.    | Alumni      | Curriculum                        | 61.1      | 33.5      | 5.2  | 0.2     | 0    |
| 5.    | Parents     | Curriculum                        | 24        | 59.8      | 15.5 | 0.7     | 0    |
|       |             | Institution & other<br>Facilities | 26.6      | 56.1      | 16.9 | 0.3     | 0.1  |

## **Teachers Feedback- Curriculum**