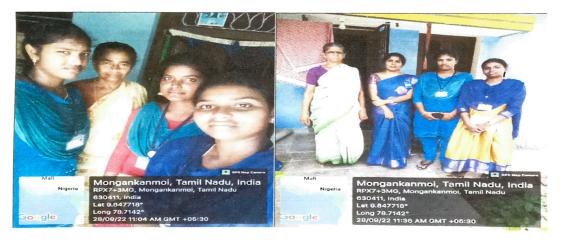

On September 28, all second-year students took part in a curriculum-related extended activity at Puliyadithambam in Sivaganga district. We exposed the students to the growth of social values, the dissemination of their responsibilities, and knowledge of societal issues & challenges by encouraging them to engage with the indigenous residents. Our students and the people got along well. By this activity, we observed the rural people's social values, educational background, economic values, family background, and jobs. About 43 homes were visited by our students. The survey found that our students felt happier and overall their days were more purposeful.